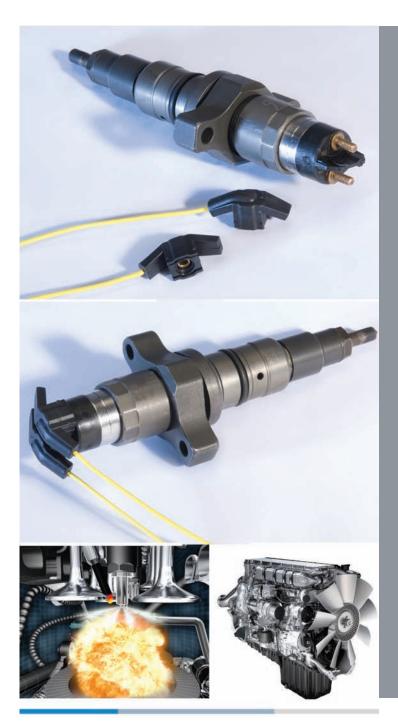

#### **BACKGROUND**

Major fuel injector manufacturers (Bosch, Denso, Delphi) utilize standard size threaded posts for the electrical connection.

#### **PROBLEM**

At surprisingly high rates, cross threaded nut and bolt fuel injectors are costing the industry a tremendous amount of time, effort and material.

#### ATPI SOLUTION

The Push On Connector provides a durable, easy to handle electrical connection for threaded posts as found on modern diesel fuel injectors. The design allows fast and easy assembly by simply pushing the connector down over the top of the post. Common issues such as cross threading and over / under torquing have been eliminated.