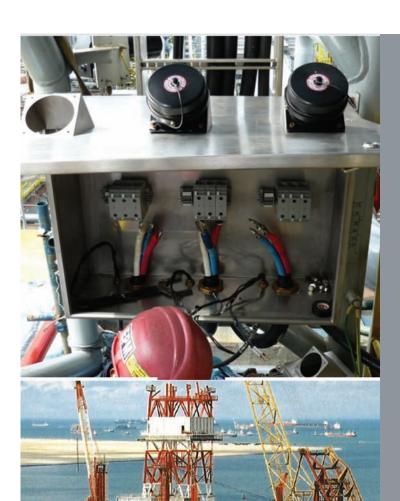

#### **BACKGROUND**

Applied raw water tower pump onboard Jack-up Rigs. The junction box must have big power and signal load and control, EX-rated for zone 2, min IP56, low cost, safety control. The connector would need to provide a return signal when they mate.

#### **PROBLEM**

The isolator switch must install in the EEx d junction box, but the size of standard EEx d junction very large and expensive.

#### **AIO SOLUTION**

Amphenol Industrial Star Line EX connectors special design were the solution, becauseilt has power and signal carry capabilities. Adding a jump wire in plug can return the signal when the plug and receptacle mate. The use of EEx e stainless steel junction box and terminal block can reduce the